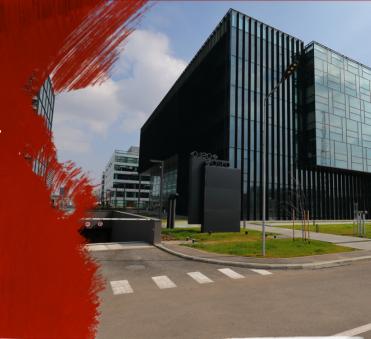

### Sema Office - Oslo Building

Bucharest, Sector 6, 319 Splaiul Independentei

#### **Building information**

| Building status      | Existing    |
|----------------------|-------------|
| Year of construction | 2022        |
| Parking ratio        | 1 / 50 sq m |
| Total building area  | 10 117 sq m |