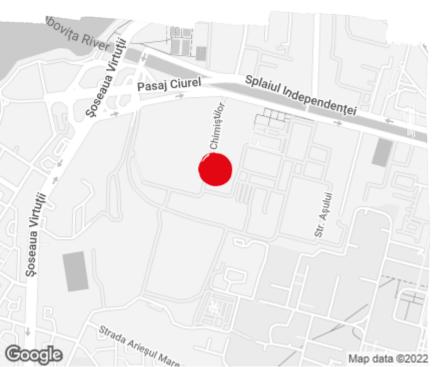

## officefinder.ro

# Office to let

### Sema Office - Oslo Building

Bucharest, Sector 6, 319 Splaiul Independentei



#### **Building information**

| Building status      | Existing    |
|----------------------|-------------|
| Year of construction | 2022        |
| Parking ratio        | 1 / 50 sq m |
| Total building area  | 10 117 sq m |

#### Commercial terms

| Office space*      | after login * |
|--------------------|---------------|
| Parking            | after login * |
| Service charge*    | after login * |
| Minimum lease term | after login * |
| Availability       | after login * |

\* Asking terms for m<sup>2</sup>/month

#### Location



#### Available space

9 576 og m

Available office space

300 og m

Minimum office space



## office**finder.ro**

#### Typical floor plan



#### Available space

| Floor | Vacant space        | Availability        |
|-------|---------------------|---------------------|
| 0     | please contact us * | please contact us * |
| 1     | please contact us * | please contact us * |
| 2     | please contact us * | please contact us * |
| 3 - 4 | please contact us * | please contact us * |
| 5     | please contact us * | please contact us * |
| Total | after login *       |                     |

#### **Public transport**

Metro: M1 Bus: 201, N110 Tram: 41