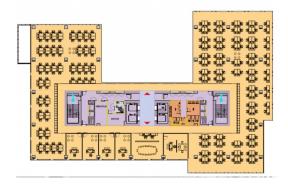

fficefinder.ro

# Office to let

### Sema Office - Oslo Building

Bucharest, Sector 6, 319 Splaiul Independentei



#### **Building information**

| Building status      | Existing    |
|----------------------|-------------|
| Year of construction | 2022        |
| Parking ratio        | 1 / 50 sq m |
| Total building area  | 10 117 sq m |

#### Commercial terms

| Office space*      | after login * |
|--------------------|---------------|
| Parking            | after login * |
| Service charge*    | after login * |
| Minimum lease term | after login * |
| Availability       | after login * |

\* Asking terms for m<sup>2</sup>/month

#### Location



#### Available space

9 576 og m

Available office space

300 og m

Minimum office space



## office**finder.ro**

#### Typical floor plan



#### Available space

| Floor | Vacant space        | Availability        |
|-------|---------------------|---------------------|
| 0     | please contact us * | please contact us * |
| 1     | please contact us * | please contact us * |
| 2     | please contact us * | please contact us * |
| 3 - 4 | please contact us * | please contact us * |
| 5     | please contact us * | please contact us * |
| Total | after login *       |                     |

#### **Public transport**

Metro: M1 Bus: 201, N110 Tram: 41